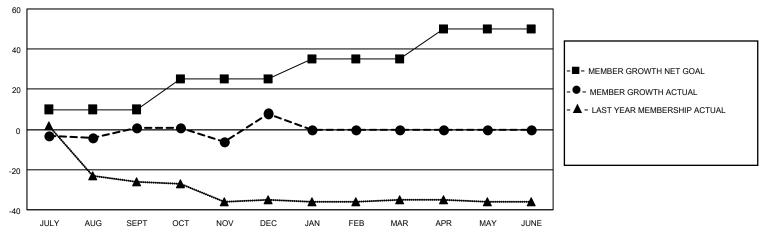

## MONTHLY MEMBERSHIP PROGRESS REPORT

| 550             |                       | Clubs         |               |                        |                         | Members                                            |  |  |  |
|-----------------|-----------------------|---------------|---------------|------------------------|-------------------------|----------------------------------------------------|--|--|--|
| RESU            | RESULTS FOR 2022-2023 |               |               |                        |                         |                                                    |  |  |  |
| QUARTER NEW CLL | JB GOAL NEW CLUBS     | DROPPED CLUBS | QUARTER MEMI  | BER GROWTH NET<br>GOAL | MEMBER GROWTH<br>ACTUAL | DROPPED<br>MEMBERS ACTUAL<br>(including transfers) |  |  |  |
| JULY/AUG/SEPT 0 | 0                     | 0             | JULY/AUG/SEPT | 10                     | 10                      | 9                                                  |  |  |  |
| OCT/NOV/DEC 0   | 0                     | 0             | OCT/NOV/DEC   | 15                     | 21                      | 14                                                 |  |  |  |
| JAN/FEB/MAR 1   | 0                     | 0             | JAN/FEB/MAR   | 10                     | 0                       | 0                                                  |  |  |  |
| APR/MAY/JUNE 0  | 0                     | 0             | APR/MAY/JUNE  | 15                     | 0                       | 0                                                  |  |  |  |